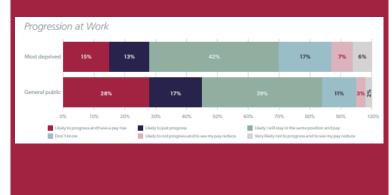

#### Work isn't worth it?

- Just 15% of those of the most deprived expect to progress at work over the next year
- Increasingly, people are turning to welfare, rather than wages, in order to unlock additional income: Britain is sick but being sick pays