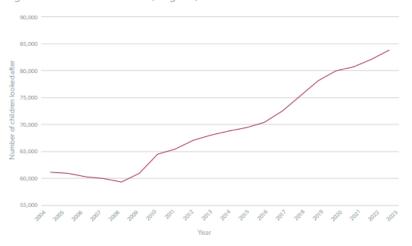

#### COVID-19 UC Claimant Rise

Figure 9: Looked After Children, England, 2004-2023