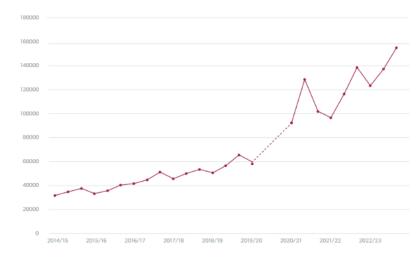

#### SCHOOL ABSENCE TRACKER

A termly analysis of official data relating to absence from schools

157,722

The number of severely absent pupils has soared by 161.8 per cent since the pandemic, to record high levels. In Summer 2023, 157,722 pupils were absent from school more than they were present (severely absent), which is 2.2 per cent of the school population. This compares with 60,244 pupils who were severely absent in Autumn 2019 (prepandemic), equating to an additional 97.478 pupils.

1,688,649

Persistent absence has increased by 15.3 per cent since Spring 2023 and increased by 83 per cent since before the pandemic. 1,688,649 pupils were persistently absent in Summer 2023, which equates to 23.9 per cent of all pupils. This compares to 922,566 pupils before the pandemic.

7.6%

The overall absence rate in Summer 2023 was 7.6 per cent. This is an increase of 53.4 per cent since before the pandemic.

March 2024