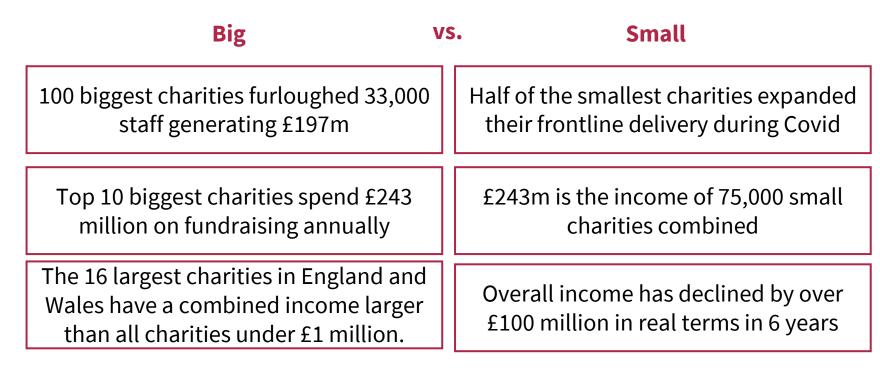

## We need to talk about big charities

Charities with an income under £1million a year make up 96% of the voluntary sector in the UK, and yet...

Figure 38: Charity Size Vs Share of Income, 2019/20

85% of charitable income goes to just 4.4% of charities

## UNDERFUNDED AND OVERLOOKED

The perilous state of Britain's grassroots charities

Charities with an income under £1million a year make up 96% of the voluntary sector in the UK.

Over 20,000 small charities operate at a loss post-pandemic and overall income for small charities shrank by a quarter from 2018-21.