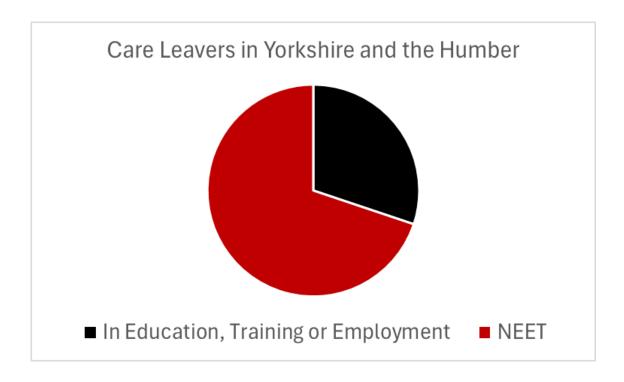

Stories from across Yorkshire about the hit-and-miss nature of awarded disability benefits.