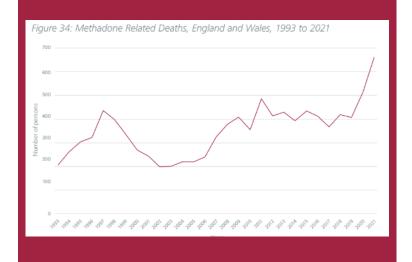

#### Maintenance vs life change?

- There has been a 63% increase in deaths of people on methadone than pre-pandemic
- 37% of people in recovery relapsed during lockdown