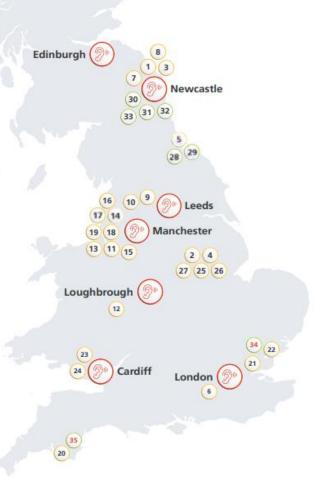

## God's own county

Since opening our Yorkshire office in 2023;

- Our Alliance of local povertyfighting charities has grown to almost 100.
- Over £300K has been directed into Yorkshire charities through the CSJF
- Yorkshire charities have actively shaped CSJ work on 'Ghost Children', criminality in the community, the future of addiction support, combatting social isolation and more...

**350+** small charities, experts and those with lived experience

**5** 'Big Listens' across the UK

**20** towns and cites

**6,000** adults spoken to

**10** cross-party Commissioners

7 major focus groups