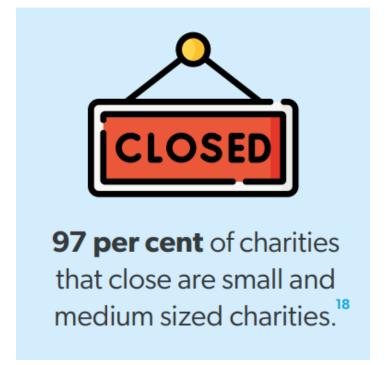

## UNDERFUNDED AND OVERLOOKED

The perilous state of Britain's grassroots charities

Charities with an income under £1million a year make up 96% of the voluntary sector in the UK.

Over 20,000 small charities operate at a loss post-pandemic and overall income for small charities shrank by a quarter from 2018-21.