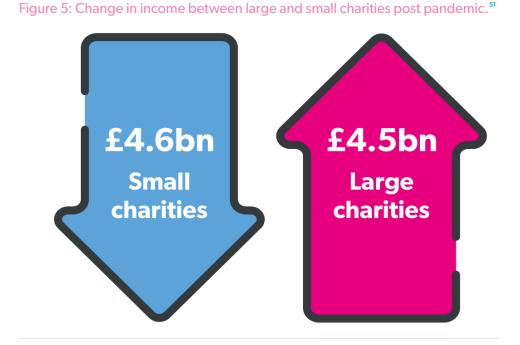

## UNDERFUNDED AND OVERLOOKED

The perilous state of Britain's grassroots charities

Charities with an income under £1million a year make up 96% of the voluntary sector in the UK.

Over 20,000 small charities operate at a loss post-pandemic and overall income for small charities shrank by a quarter from 2018-21.