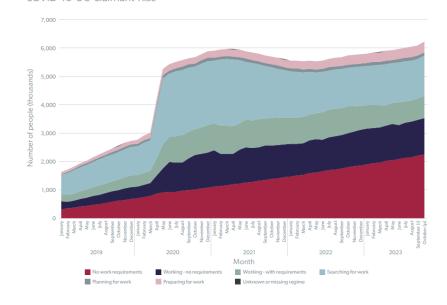

#### COVID-19 UC Claimant Rise

Figure 9: Looked After Children, England, 2004-2023