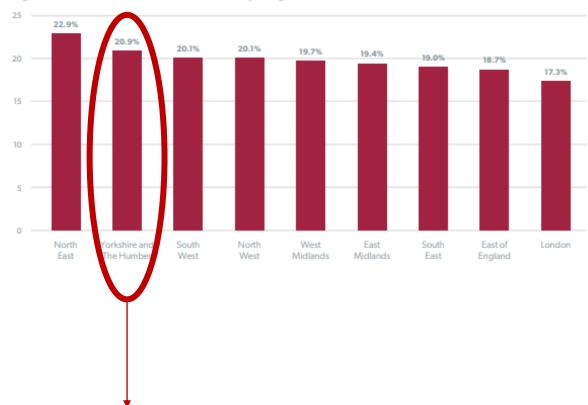

## Lockdown poured petrol on the fires already alight

Figure 4: Persistent Absence Rate by Region

- Over 150,000 children are persistently absent in Yorkshire and the Humber.
- Highest rate of Severe Absence in the country.

 In Yorkshire cities Bradford and Hull 1 in 5 people are on out of work benefits.
 20.1% Hull / 19.2% Bradford