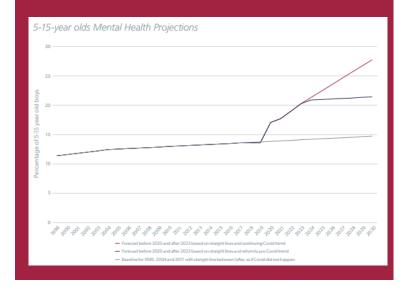

#### Over medicalisation of society?

- 40% of the most deprived say they have a mental illness vs just 13% of the general population
- 108% more boys with mental health disorders by 2030 than if the lockdown had not occurred