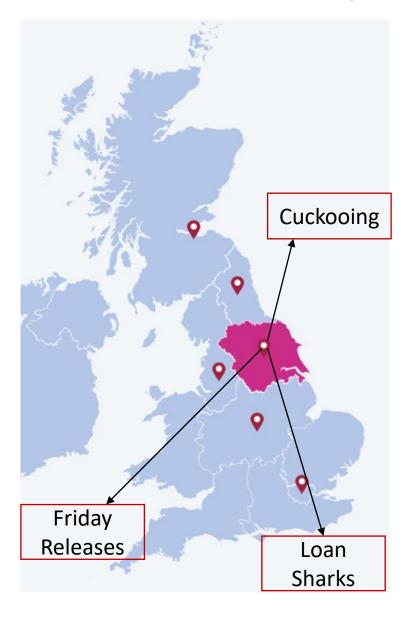

## Here in Yorkshire...

- Murders in Sheffield could be avoided with 'Proper Policing'.
- People in the mining villages in Doncaster are scared to leave their homes due to ASB.
- Ex-police officer, based in Leeds, says that the police were only effective for two of his fifteen years of service.

 Opportunity to renovate thousands of empty homes and address homelessness.

• Young People missing relationship 'red flags' – social media has a lot to answer for.

Class A drugs alarmingly easy for young people to access in Wakefield and Castleford.

Stories from across Yorkshire about the hit-and-miss nature of awarded disability benefits.